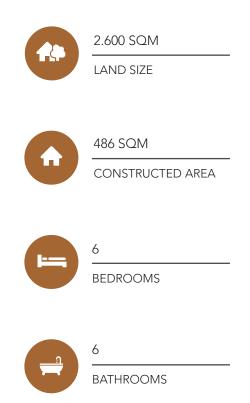

## VILLA VILLAMAR · MALLORCA · SON VIDA

No wonder that there is such a high demand for properties like this superior villa currently in the construction phase. Our Prime properties are conspicuous for their seamless perfection, from their detailed planning through to the thorough construction process by a carefully chosen team of professionals. Thanks to long years of experience, we are able to meet all future owners' possible needs and desires. This 2600 sqm property (with six superior bedrooms and bathrooms in a 486 sqm useful floor area) is scheduled to be completed in 2016. A spacious home in an unparalleled location aimed at international clients in search of mansions that are simply extraordinary, it boasts a modern neo-classical design and carefully integrated Mediterranean features, with a sense of luxury that also extends to the fine materials used to build it. In the interior design process, priority was given to fostering relaxation and physical wellbeing. In addition to the pool oases indoors and out, a spacious wellness area is being built with adjacent chill-out zones.